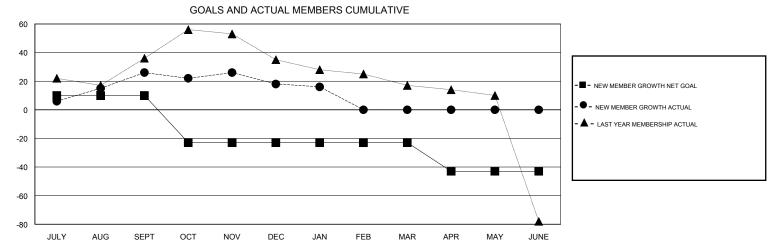

## MONTHLY MEMBERSHIP PROGRESS REPORT

## District 21 C

Results as of: 1/31/2017



## GOALS AND ACTUAL NEW CLUBS CUMULATIVE 8.0 - CURRENT YEAR GOALS FOR NEW CLUBS 0.6 CURRENT YEAR ACTUAL NEW CLUBS - LAST YEAR ACTUAL NEW CLUBS 0.4 0.2 JUNE SEPT OCT NOV DEC JAN FEB MAR APR JULY AUG MAY



| DROPPED CLUBS: 0  DROPPED MEMBERS |          | 25 CLUBS OF 44 ADDED 1 OR MORE NEW MEMBERS | GENDER DISTR<br>MALE<br>FEMALE     | 1BUTION<br>653 (59.20%)<br>450 (40.80%) |     |
|-----------------------------------|----------|--------------------------------------------|------------------------------------|-----------------------------------------|-----|
| DECEASED                          | 9        | CLICK HERE FOR CUMULATIVE MEMBERSHIP DATA  | TOTAL FAMILY UNIT MEMBERS          |                                         | 309 |
| CLUB CANCELLED OTHER              | 0<br>118 |                                            | FAMILY MEMBERS PAYING HALF 10 DUES |                                         | 165 |
| TOTAL                             | 127      |